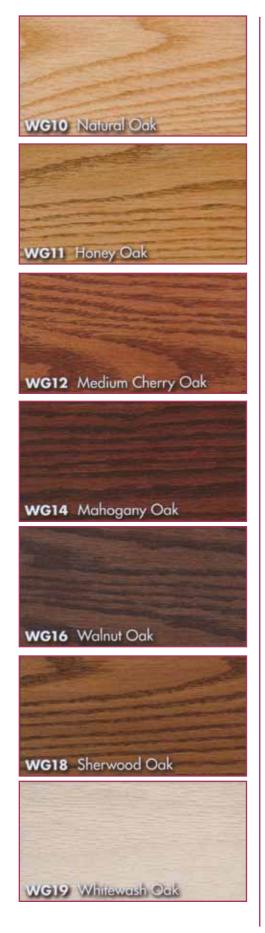

The wood tones shown reflect a typical color and grain pattern for each species and Stain combinations. However, some variation is unavoidable due to wood's inherent Diversity of color, grain and texture. This is especially true in the natural wood tones.

These stains are species specific. Before selecting colors, be sure the product you're Chosen is available in your selected wood species. Refer to our price list for availability.