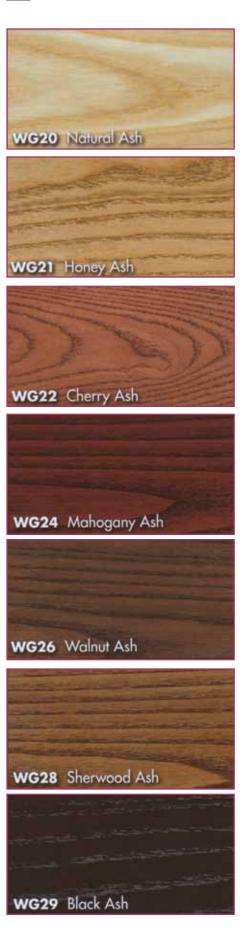

The wood tones shown reflect a typical color and grain pattern for each species and Stain combinations. However, some variation is unavoidable due to wood's inherent Diversity of color, grain and texture. This is especially true in the natural wood tones.

These stains are species specific. Before selecting colors, be sure the product you're Chosen is available in your selected wood species. Refer to our price list for availability.