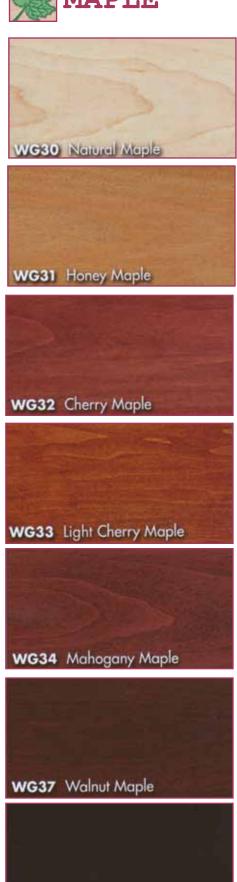

## ASH

WG39 Black Maple

ustom stains are also available to match The color of your choice.

The wood tones shown here are to be used as a selection guide. Even though great care has been taken to ensure accurate color representation, some variation between This printed piece and the actual wood product may occur. Final color selection should be made after viewing actual wood samples.

The wood tones shown reflect a typical color and grain pattern for each species and Stain combinations. However, some variation is unavoidable due to wood's inherent Diversity of color, grain and texture. This is especially true in the natural wood tones.

These stains are species specific. Before selecting colors, be sure the product you're Chosen is available in your selected wood species. Refer to our price list for availability.