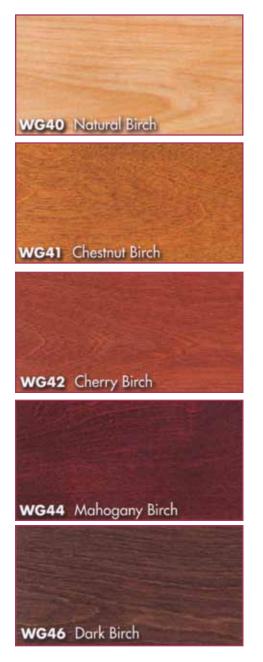

## ASH

WG39 Black Maple

ustom stains are also available to match The color of your choice.

The wood tones shown here are to be used as a selection guide. Even though great care has been taken to ensure accurate color representation, some variation between This printed piece and the actual wood product may occur. Final color selection should be made after viewing actual wood samples.

The wood tones shown reflect a typical color and grain pattern for each species and Stain combinations. However, some variation is unavoidable due to wood's inherent Diversity of color, grain and texture. This is especially true in the natural wood tones.

These stains are species specific. Before selecting colors, be sure the product you're Chosen is available in your selected wood species. Refer to our price list for availability.